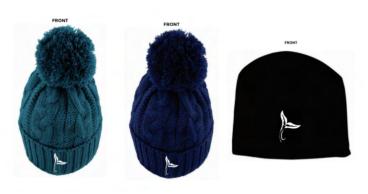

## **Beanies**

- Atlantis Vogue Beanie Navy
- Atlantis Vogue Beanie Turquoise
- Black Beanie

#### **Description**

- Cable knit pattern, made with thick yarn and fleece lining
- 100% Acrylic knit, Fold up Band, One size fits all

Beanie with Pom pom

\$25 nz

Beanie \$15 nz