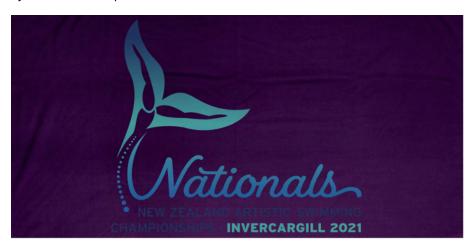

## **Dune Swim Towel**

Colour - Sublimated Purple with 2021 Nationals Logo

**Sports Towel description:** 

400gsm Polyester/Cotton Sports Towel, Towel size 100cm x 40cm

\$32.00 nz