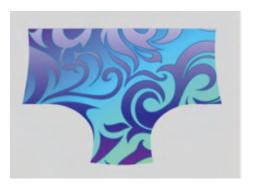

## 2021 Nationals Swimsuit - Female Limited Edition

Designed by Meadore especially for 2021 Artistic Swimming New Zealand Nationals.

Straps will be this design in light purple.

| UNIVERSAL        | XS   | S    | М    | L    | XL   | XXL   |  |  |  |
|------------------|------|------|------|------|------|-------|--|--|--|
| AUSTRALI         | 6    | 8    | 10   | 12   | 14   | 16    |  |  |  |
| UK               | 6    | 8    | 10   | 12   | 14   | 16    |  |  |  |
| USA              | 2    | 4    | 6    | 8    | 10   | 12    |  |  |  |
| <b>EUROPEAN</b>  | 34   | 36   | 38   | 40   | 42   | 44    |  |  |  |
| ITALIAN          | 38   | 40   | 42   | 44   | 46   | 48    |  |  |  |
| GERMAN           | 32   | 34   | 36   | 38   | 40   | 42    |  |  |  |
| FRANCE           | 34   | 36   | 38   | 40   | 42   | 44    |  |  |  |
| RUSSIA           | 40   | 42   | 44   | 46   | 48   | 50    |  |  |  |
| BODY MEASURMENTS |      |      |      |      |      |       |  |  |  |
| BUST             | 77cm | 82cm | 87cm | 92cm | 97cm | 102ci |  |  |  |
| WAIST            | 60cm | 65cm | 70cm | 75cm | 80cm | 85cm  |  |  |  |
| WAIST            |      |      |      |      |      |       |  |  |  |