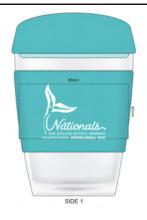

# Metro Reusable Glass Coffee Cup Teal

**Description:** Reusable glass coffee cup with a secure push on silicone lid and a wide heat-resistant silicone band.

\$58 nz

\$15 nz