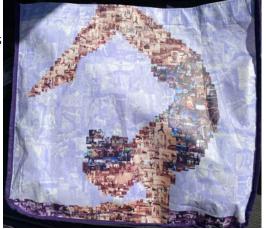

## NZ Artistic Swimming/ Shopping Tote Bag - Water Resistant

We have commissioned with NZ Uniforms, Natasha Cruisel and Gail Stent a special tote bag made of recycled material and great to put your togs, groceries etc in.

The bag has been specially designed with a collage of photos of our Swimmers over 2020.

The design is still in process, but will have a similar flavour to the picture on the left. Pre orders can be taken now and we will have bags on sale at Nationals.