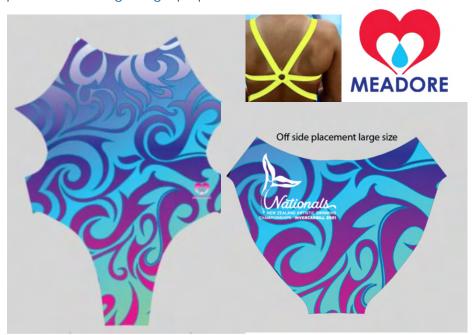

## 2021 Nationals Swimsuit - Female Limited Edition

Designed by Meadore especially for 2021 Artistic Swimming New Zealand Nationals.

Straps will be this design in light purple.

| UNIVERSAL        | XS   | S    | М    | L    | XL   | XXL   |  |  |  |
|------------------|------|------|------|------|------|-------|--|--|--|
| AUSTRALI         | 6    | 8    | 10   | 12   | 14   | 16    |  |  |  |
| UK               | 6    | 8    | 10   | 12   | 14   | 16    |  |  |  |
| USA              | 2    | 4    | 6    | 8    | 10   | 12    |  |  |  |
| <b>EUROPEAN</b>  | 34   | 36   | 38   | 40   | 42   | 44    |  |  |  |
| ITALIAN          | 38   | 40   | 42   | 44   | 46   | 48    |  |  |  |
| GERMAN           | 32   | 34   | 36   | 38   | 40   | 42    |  |  |  |
| FRANCE           | 34   | 36   | 38   | 40   | 42   | 44    |  |  |  |
| RUSSIA           | 40   | 42   | 44   | 46   | 48   | 50    |  |  |  |
| BODY MEASURMENTS |      |      |      |      |      |       |  |  |  |
| BUST             | 77cm | 82cm | 87cm | 92cm | 97cm | 102ci |  |  |  |
| WAIST            | 60cm | 65cm | 70cm | 75cm | 80cm | 85cm  |  |  |  |
| WAIST            |      |      |      |      |      |       |  |  |  |